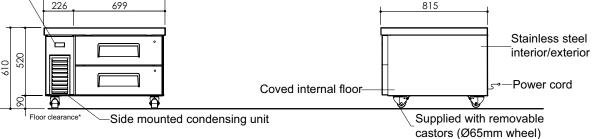

MENSIONS External Internal 600 mm\* 379 mm ight 925 mm 597 mm dth 815 mm 649 mm pth 0.75 m<sup>2</sup> or area ight 93 kg 147 L ss volume volume 43 L th supplied castors fitted and excluding marine edge height variation below.

| Height variation                           |        |
|--------------------------------------------|--------|
| Supplied castors                           | 610 mm |
| Supplied castors and excluding marine edge | 600 mm |
| No castors                                 | 520 mm |