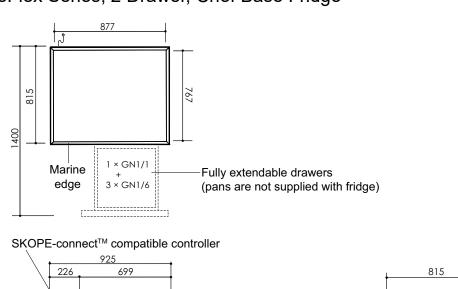

## **RF8.CBR.1.2D**

ReFlex Series, 2 Drawer, Chef Base Fridge

| CABINET                         |                                                                                                                                                                   |           |
|---------------------------------|-------------------------------------------------------------------------------------------------------------------------------------------------------------------|-----------|
| Drawers                         | 2 × fully extendible, refrigerated, stainless steel drawers with individual key locks.                                                                            | D         |
|                                 | 1 bank of full drawers including stainless steel sheet base and sides. Each drawer fits 1 × GN1/1 and 3 × GN1/6, 100 mm deep pans (not supplied with the fridge). | He        |
| Shelves                         | n.a.                                                                                                                                                              | De        |
| Worktop                         | Total thickness 45 mm (0.7 mm 304 AISI stainless steel over heat shield<br>and insulating cyclopentane foamed core)                                               | Flo<br>We |
| Material                        | 304 AISI stainless steel interior and exterior                                                                                                                    | G         |
| PERFORMANCE                     |                                                                                                                                                                   | Ne<br>* W |
| Max. ambient temp.              | 40°C                                                                                                                                                              | See       |
| Temperature range               | 1°C to 4°C (adjustable with SKOPE-connect 0°C to 10°C)                                                                                                            | He        |
| GEMS class                      | 5M1                                                                                                                                                               | Su        |
| GEMS energy consumption         | 2.54 kWh/24 h                                                                                                                                                     | Su        |
| GEMS annual running cost        | \$278 p.a. (@ \$0.30/kWh)                                                                                                                                         | ma<br>No  |
| ELECTRICAL                      |                                                                                                                                                                   |           |
| Electrical safety climate class | 5                                                                                                                                                                 | Dir       |
| Interior lighting               | n.a.                                                                                                                                                              | Be<br>din |
| Power cord                      | Supplied with a 10 amp plug and 2 m lead                                                                                                                          | Lin       |
| Power supply                    | 220-240 volts a.c. 50 Hz, single phase supply                                                                                                                     | Les       |
| Current draw                    | 1.6 amps                                                                                                                                                          | Mo        |
| REFRIGERATION                   |                                                                                                                                                                   |           |
| Controller                      | SCS Connect (SKOPE-connect <sup>™</sup> compatible)                                                                                                               | Les       |
| Connectivity interface          | <i>Bluetooth</i> <sup>®</sup> wireless technology                                                                                                                 | Ma        |
| Refrigeration system            | Built-in, integral refrigeration system with side-mounted condensing unit                                                                                         |           |
| Refrigerant                     | R290/75 g (natural refrigerant)                                                                                                                                   | Ve        |
| Nominal capacity                | 650 watts                                                                                                                                                         | Top       |
|                                 | 10                                                                                                                                                                | 010       |

MENSIONS External Internal 600 mm\* 379 mm ight 925 mm 597 mm dth 815 mm 649 mm pth 0.75 m<sup>2</sup> or area ight 93 kg 147 L ss volume volume 43 L th supplied castors fitted and excluding marine edge height variation below.

| Height variation                           |        |
|--------------------------------------------|--------|
| Supplied castors                           | 610 mm |
| Supplied castors and excluding marine edge | 600 mm |
| No castors                                 | 520 mm |