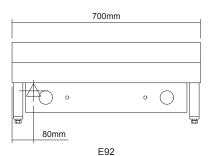

#### E92 Countertop Electric Griddle

Dimensions

Width 700mm Height 300mm Depth 520mm

Cooking area

Width 700mm
Depth 450mm
Electrical Connection:
240Vac, 1P+N+E
Nominal Amps: 30A

7.2kW

Packing data 0.18m3, 69kg