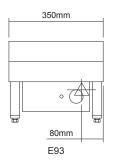

#### E93 Countertop Electric Griddle

Dimensions
Width 350mm
Height 300mm
Depth 520mm

Cooking area

Width 350mm
Depth 450mm
Electrical Connection:
240Vac, 1P+N+E
Nominal Amps: 15A
Total load: 3.6kW

Packing data 0.10m3, 39kg