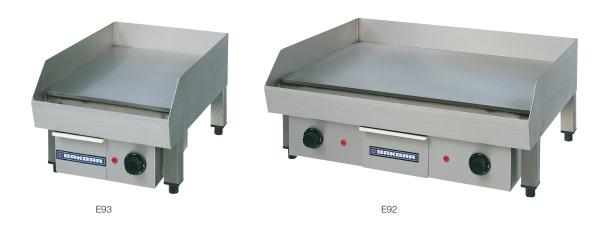

# E93, E92 Countertop Electric Griddles

- High conduction steel griddle plate
- Even heating allows total use of cooking area
- Separate heat zones allow varied products to be cooked at the same time (E92 only)
- Thermostatically controlled
- Solid stainless steel construction
- Adjustable feet for levelling
- Pull out grease drawer for surplus grease
- 3.6kW elements (BE93x1, E92 x2) for fast recover

### Countertop Electric Griddles

E92

E93