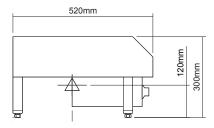

#### E93 Countertop Electric Griddle

Dimensions
Width 350mm
Height 300mm
Depth 520mm

Cooking area

Width 350mm
Depth 450mm
Electrical Connection:
240Vac, 1P+N+E
Nominal Amps: 15A
Total load: 3.6kW

Packing data 0.10m3, 39kg

#### E92 Countertop Electric Griddle

Dimensions

Width 700mm Height 300mm Depth 520mm

Cooking area

Width 700mm
Depth 450mm
Electrical Connection:
240Vac, 1P+N+E
Nominal Amps: 30A

7.2kW

Packing data 0.18m3, 69kg